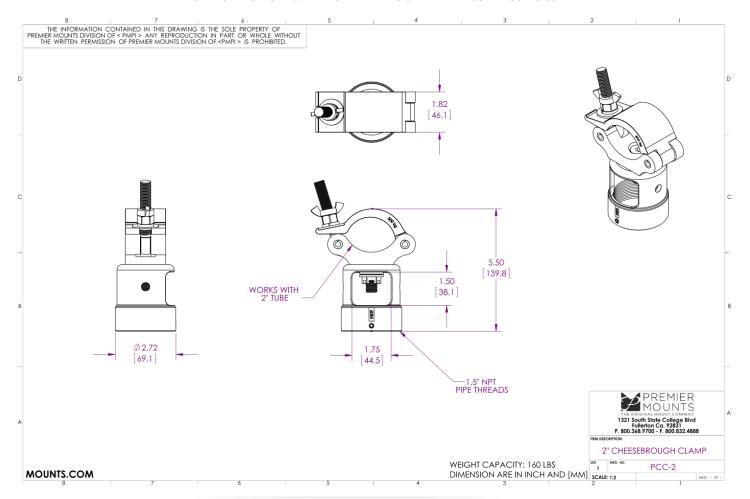

Color: Black

Weight Cap. per Head 320 lb. | 2.2 kg
Weight Cap. per Head 320 lb. | 145.2 kg
Height 2.00 in. | 50.8 mm

## **DESCRIPTION**

The Cheesebrough 2 inch pipe coupling offers strong attachment of mounts to elevated tube-truss systems. Mates directly to most of our suspension adapters and to any mount that uses standard 2 inch national tapered pipe threaded mating point.

### **FEATURES**

- Attaches to any mount with an 2" NPT threaded mating point
- Works with 2" tube truss
- Mates directly to most adjustable-height suspension adapters

## Cheesebrough Adapter with 2 inch Coupler Fitting