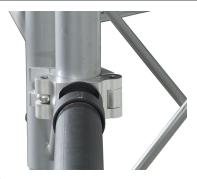

## **DESCRIPTION**

The Cheesebrough 2 inch pipe coupling offers strong attachment of mounts to elevated tube-truss systems. Mates directly to most of our suspension adapters and to any mount that uses standard 2 inch national tapered pipe threaded mating point.

### **FEATURES**

- Attaches to any mount with an 2" NPT threaded mating point
- Works with 2" tube truss
- Mates directly to most adjustable-height suspension adapters