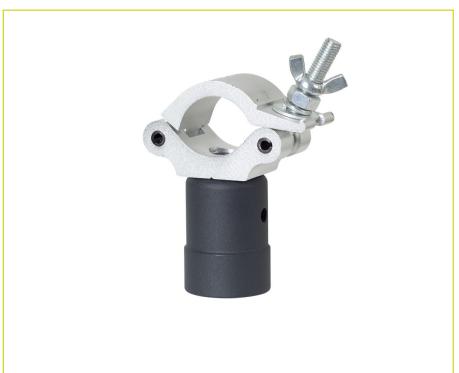

## **DESCRIPTION**

The Cheesebrough 2 inch pipe coupling offers strong attachment of mounts to elevated tube-truss systems. Mates directly to most of our suspension adapters and to any mount that uses standard 2 inch national tapered pipe threaded mating point.

### **FEATURES**

- Attaches to any mount with an 2" NPT threaded mating point
- Works with 2" tube truss
- Mates directly to most adjustable-height suspension adapters

## Cheesebrough Adapter with 2 inch Coupler Fitting